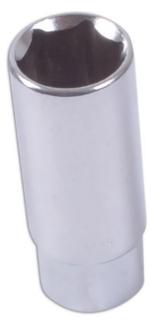

## Spark Plug Socket 3/8"D 16mm

16mm single hex (6pt) 3/8" drive spark plug socket, supplied looose for use on a socket rack. A good quality, standard socket manufactured from chrome vanadium with clearly etched size markings and a rubber insert to protect and hold the spark plug for safe, secure removal.

## **Additional Information**

- Size: 16mm single Hex (6pt) x 3/8"D x 55.5mm long.
- Outside diameter: 22mm; inside depth: 32.15.
- · Fitted with rubber inserts to protect and hold the spark plug.
- Manufactured from chrome vanadium.
- Included as part of a socket rack comprising 70 mixed sockets, please see Laser Part No. 1161.